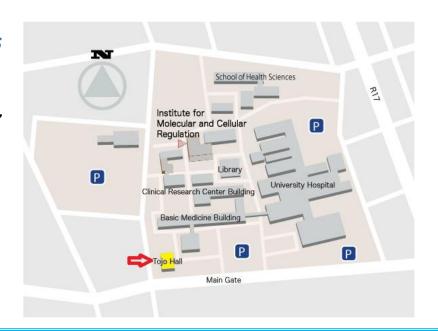

----------------------------------------------------------------------------------------------------------------------------------------------------------------------------------------------------------------------------------------------------------------------------------------------------------------------------------|
| By car | Take the Kan-Etsu Tollway to Maebashi Interchange. From there about 15 min on the ordinary road.                                                                                                                                                                                                                                                                                             |

## Showa Campus Layout

3-39-15, Showa-machi, Maebashi , Gunma, 371-8512, JAPAN