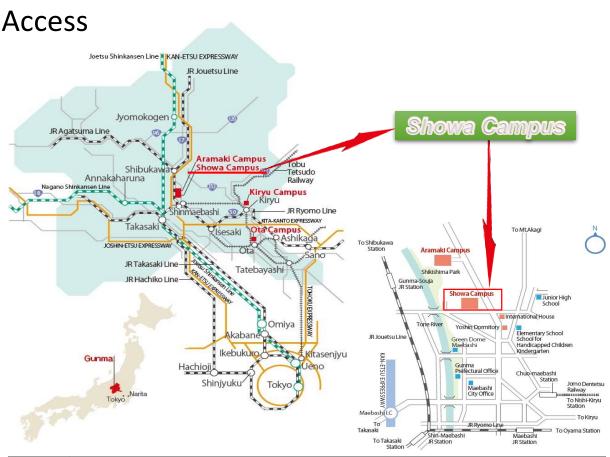

| By JR  | Take the Joetsu Sinkansen Line train to Takasaki. From there about 30 min by taxi.  Alternatively, change at Takasaki to the Ryomo Line and go to Maebashi Station. From Maebashi station about 4 km in the north direction. About 15 min by bus or 10 min by taxi.  Or take the Joetsu Line train at Takasaki station to Shin-Maebashi station. From there north 5 km about 10 min by taxi. |
|--------|----------------------------------------------------------------------------------------------------------------------------------------------------------------------------------------------------------------------------------------------------------------------------------------------------------------------------------------------------------------------------------------------|
| By car | Take the Kan-Etsu Tollway to Maebashi Interchange. From there about 15 min on the ordinary road.                                                                                                                                                                                                                                                                                             |